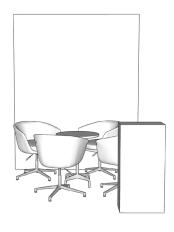

# 4m<sup>2</sup> Exhibitor Pod

#### **CONFIGURATION**

- Full colour printed backdrop with LED spotlights on arms.
- Flooring covered with carpet (colour options available).
- Fully project managed and professionally installed.

#### **FURNITURE**

- 4 lounge seats and low table.
- Branded reception counter.

Optional Extras:

- Plasma TV on stand
- Size upgrade to 8m<sup>2</sup>