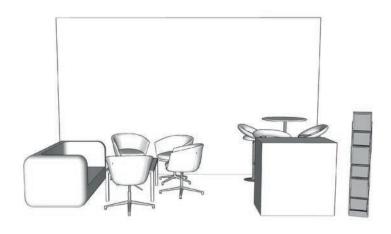

## 15m<sup>2</sup> Exhibition Stand

- Full colour printed backdrop with LED spotlights on arms..
- Optional flat or stepped wall with additional lighting.
- Flooring covered with carpet (colour options available).
- Fully project managed and professionally installed.

## **FURNITURE**

- Two seater sofa with branded cushions.
- 4 lounge seats and low table
- High table and 3 stools.
- Branded reception counter.
- Freestanding brochure rack.

Additional furniture available on request and at additional cost.