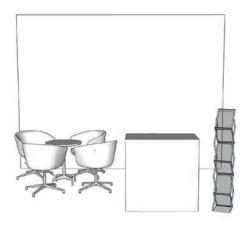

#### **FURNITURE**

- 4 lounge seats and low table
- Branded cushions.
- Branded reception counter.
- Freestanding brochure rack.

Additional furniture available on request and at additional cost.