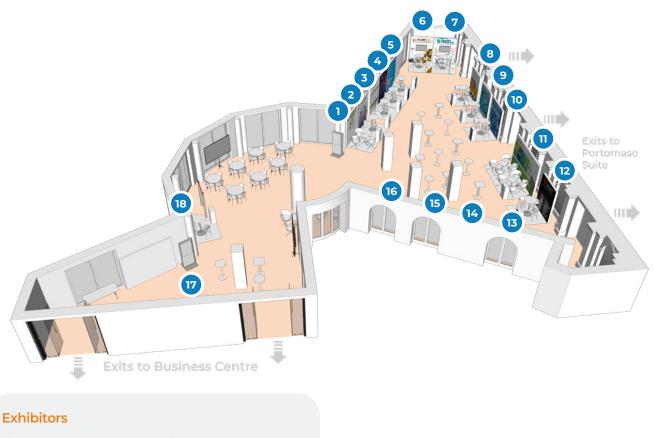

### **Exhibitors of**

# New CE & IT

Discover the imminent, possible, and important industry advancements through our exceptional lineup of forwardthinking and inventive leaders. Located in the **Business Centre on Level 2**, our New Consumer Electronics, IT Products, and Appliances area features 14 exhibitors showcasing the latest trends and innovations. Connect with pioneers who are driving progress and transforming the landscape of consumer electronics and IT.

#### Exhibitors