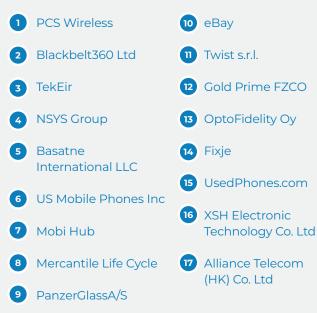

### **Exhibitors of**

# New Mobiles & Accessories

Experience mobile technology and innovation in the **Portomaso Foyer on Level 3**. Our New Mobiles & Accessories area features 15 exhibitors showcasing the latest designs, features, and visionary ideas shaping the future. Connect with industry leaders and explore these advancements in mobile technology.

| 1 | Stereotel GmbH                       | 10 | Mobiparts SRL                       |
|---|--------------------------------------|----|-------------------------------------|
| 2 | Createl GmbH                         | •  | GOtel GmbH                          |
| 3 | GSMPlus                              | 12 | Computer<br>Services Inc            |
| 4 | Rampal Cellular<br>Stockmarket (RCS) | 13 | MG Manager<br>Computers S.A.        |
| 5 | Lagoona                              |    |                                     |
| 6 | Fortbel<br>Telecom FZCO              |    | clicktel GmbH<br>Hitisy Mobile GmbH |
| 7 | Global Mobiles Inc                   | 16 | Tmap Srl                            |
| 8 | Phone 24 BV.                         | 17 | Global Fairs<br>TT-Messe            |
| 9 | Pines SP z.o.o                       | 18 | Strides for Good                    |
|   |                                      |    |                                     |